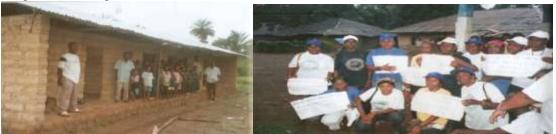

Female football team U.S.S. Njala

and

Female football team T.S. S. Tiama

Using football to raise awareness on sending girls to school and building confidence and spirit of competitiveness in girls

(Left to right) Support for the construction of community school in Konda (home town of founder and coordinator, mothers union taking the campaign for the education of the girl-child forward