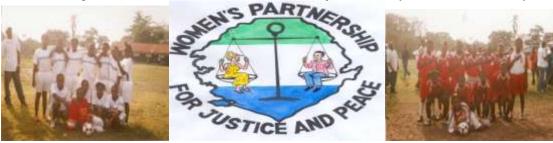

Female football team U.S.S. Njala

and

Female football team T.S. S. Tiama

Using football to raise awareness on sending girls to school and building confidence and spirit of competitiveness in girls

(Left to right) Support for the construction of community school in Konda (home town of founder and coordinator, mothers union taking the campaign for the education of the girl-child forward